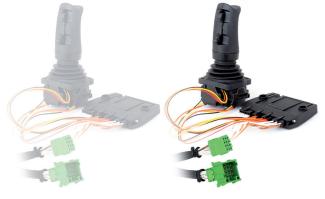

# **CABLING DIAGRAM**

The kit includes mechanical adapters to keep the replacement joysticks in place.