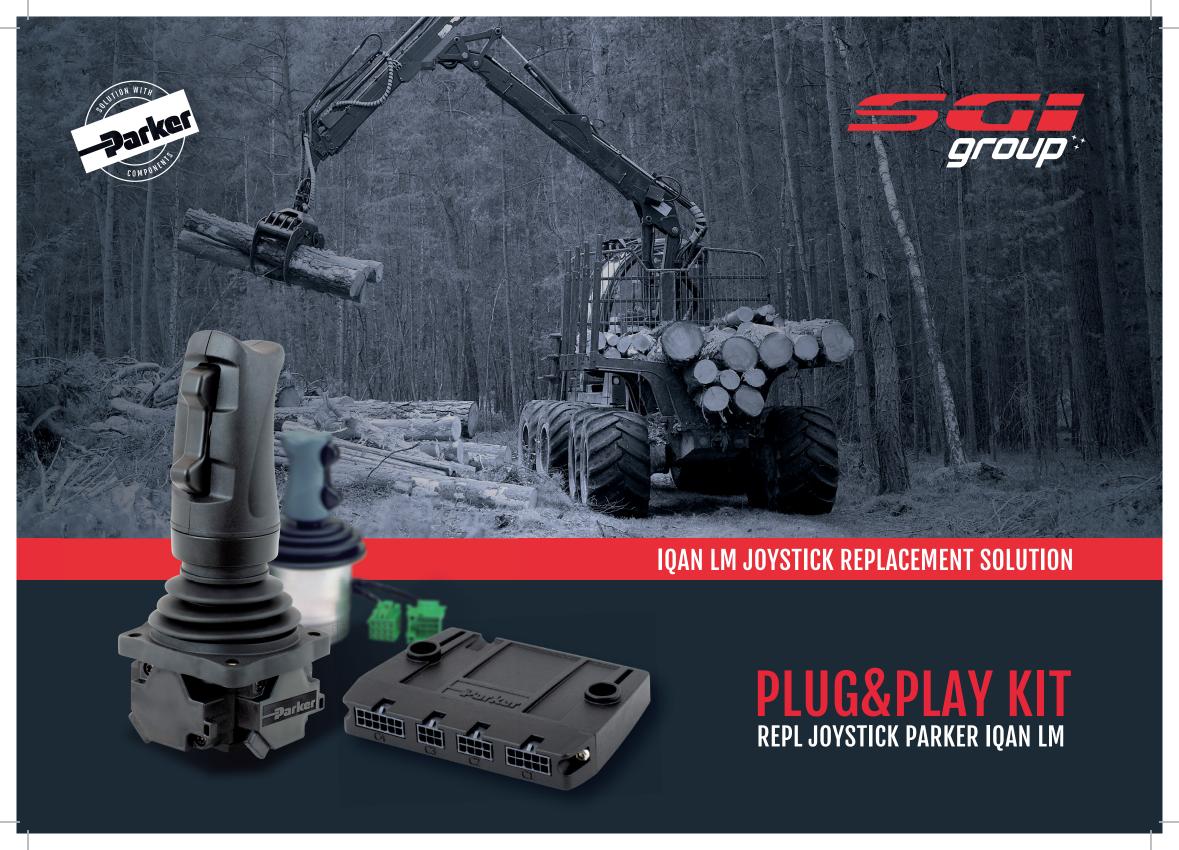

## O172942 PLUG&PLAY KIT REPL 2 JOYSTICKS PARKER IQAN LM

O172941 PLUG&PLAY KIT REPL 1 JOYSTICK PARKER IQAN LM

- · 2 Parker IQAN LC6-X05 joysticks.
- · 2 Parker IQAN XC21 controllers.
- · 1 Parker IQAN master controller with our simulation software.
- · Plug&Play cables and connectors.

- · 1 Parker IQAN LC6-X05 joystick.
- · 1 Parker IQAN XC21 controller.
- · 1 Parker IQAN master controller with our simulation software.
- · Plug&Play cables and connectors.
- · Connection for a future second controller.