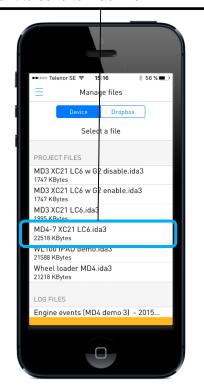

# On site mode Manage files

Start the IQANsync app and Select "Manage files" •••∘ Telenor SE 4G 12:34 3 70 % **■** 