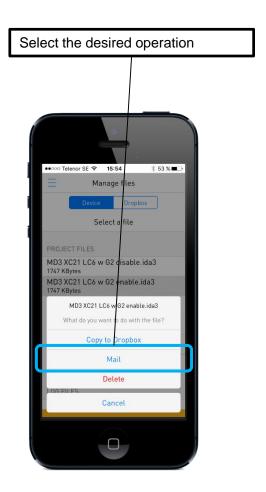

# On site mode Manage files

Start the IQANsync app and Select "Manage files" •••∘ Telenor SE 4G 12:34 3 70 % **■** 