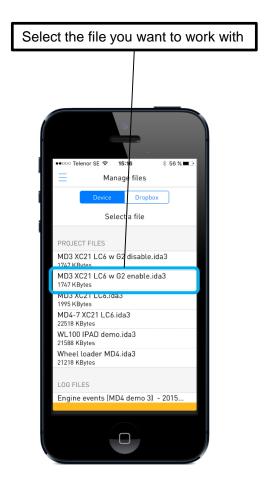

# On site mode Manage files

Start the IQANsync app and Select "Manage files" •••∘ Telenor SE 4G 12:34 3 70 % **■** 