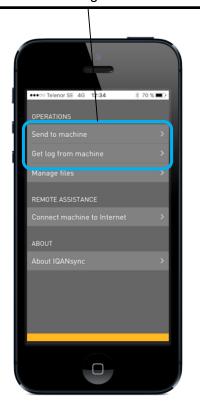

## On site mode Send and get operations

Start the IQANsync app and Select "Send to machine" or "Get log from machine"

Send to machine: Select the project, clone or settings file you want to send to machine