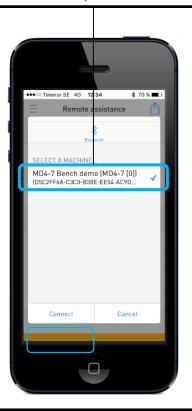

#### **Connect machine to Internet**

Start the IQANsync app and Select "Connect machine to Internet"

When the correct machine ID shows up, select it and tap "Connect"

Remote assistance

Remote assistance

MD4-7 Bench demo [MD4-7 [0]]
(D5c2FF6A-C3C0-B38E-EE54-AC9D...

Cancel

The IQANconnect key is shown in the Remote assistance view Remote assistance MACHINE MD4-7 Bench demo IQANCONNECT KEY 6WTFH8V8 Interne Data transferred 0,0 KB

The IQANconnect key can be sent to another person by tapping this icon