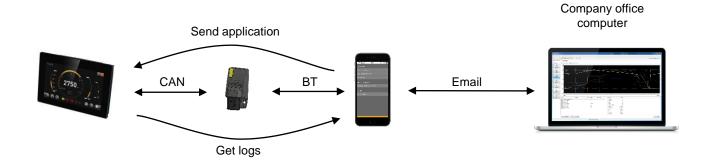

#### **IQANsync works in two different modes together with the IQAN-G11:**

- On site mode short range mode where IQANsync can act as a "memory card". The user can send files stored on the smart phone to the IQAN master unit via the IQAN-G11 module. The user can also download logs from the IQAN master to the phone and store on smart phone or forward files via email or store in dropbox folder
- Remote assistance mode the IQANsync app together with the IQAN-G11 connects the machine to internet and makes the IQAN master available to remote support using the IQANconnect service

#### On site mode