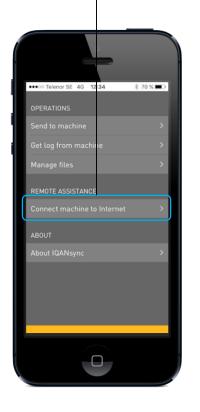

#### **Connect machine to Internet**

Start the IQANsync app and Select "Connect machine to Internet"

When the correct machine ID shows up, select it and tap "Connect"

Remote assistance

Remote assistance

MD4-7 Bench demo [MD4-7 [0]]
(D5c2FF6A-C3C0-B38E-EE54-AC9D...