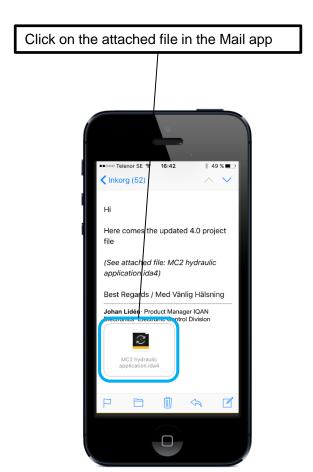

# On site mode Receiving project file via email

Select if file shall be sent to system straight away or saved to phone for later access