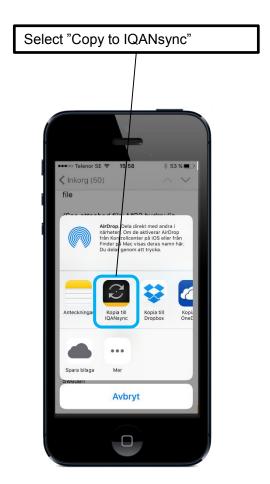

# On site mode Receiving project file via email

Select if file shall be sent to system straight away or saved to phone for later access