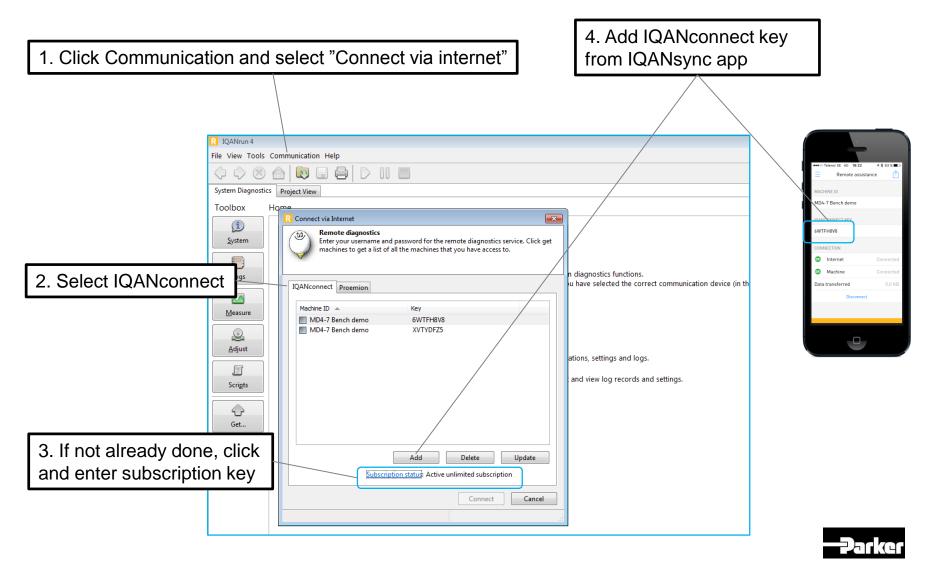

## Remote assistance mode Connect via Internet from IQANrun

Cancel

The IQANconnect key is shown in the Remote assistance view Remote assistance MACHINE MD4-7 Bench demo IQANCONNECT KEY 6WTFH8V8 Interne Data transferred 0,0 KB

The IQANconnect key can be sent to another person by tapping this icon