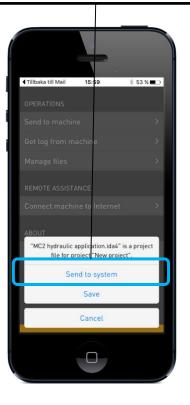

# On site mode Receiving project file via email

Select if file shall be sent to system straight away or saved to phone for later access