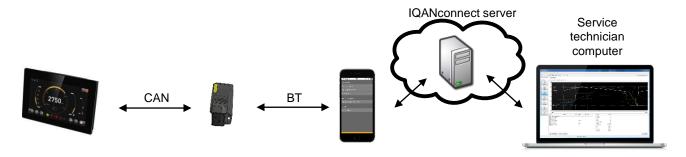

#### **IQANsync works in two different modes together with the IQAN-G11:**

- On site mode short range mode where IQANsync can act as a "memory card". The user can send files stored on the smart phone to the IQAN master unit via the IQAN-G11 module. The user can also download logs from the IQAN master to the phone and store on smart phone or forward files via email or store in dropbox folder
- Remote assistance mode the IQANsync app together with the IQAN-G11 connects the machine to internet and makes the IQAN master available to remote support using the IQANconnect service

#### Remote assistance mode